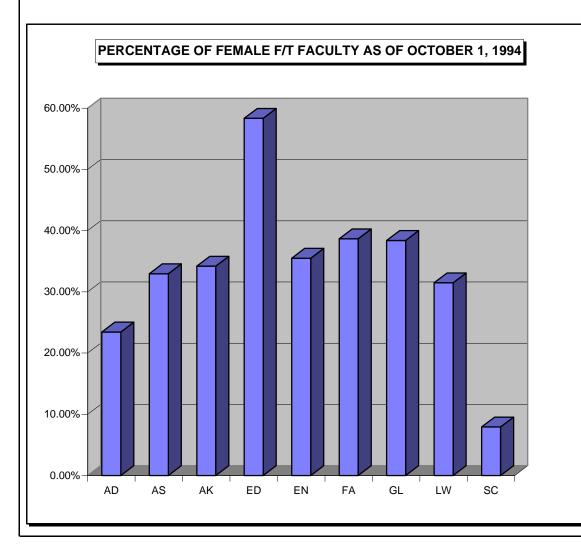

## YORK UNIVERSITY - UNIVERSITÉ YORK

| FACULTY                  | MALI<br>Ten/Prob | Ē<br><u>C.L.</u> | FEM.<br>Ten/Prob | ALE<br>C.L. | TO1<br>Ten/Prob | C.L. | GRAND<br>TOTAL |
|--------------------------|------------------|------------------|------------------|-------------|-----------------|------|----------------|
| ADMINISTRATIVE STUDIES   | 49               | 0                | 15               | 0           | 64              | 0    | 64             |
| ARTS                     | 339              | 13               | 163              | 10          | 502             | 23   | 525            |
| ATKINSON                 | 100              | 2                | 49               | 4           | 149             | 6    | 155            |
| EDUCATION                | 12               | 3                | 16               | 5           | 28              | 8    | 36             |
| ENVIRONMENTAL STUDIES    | 20               | 0                | 10               | 1           | 30              | 1    | 31             |
| FINE ARTS                | 45               | 1                | 21               | 8           | 66              | 9    | 75             |
| GLENDON                  | 68               | 1                | 41               | 2           | 109             | 3    | 112            |
| OSGOODE                  | 35               | 2                | 12               | 5           | 47              | 7    | 54             |
| PURE AND APPLIED SCIENCE | 114              | 2                | 10               | 0           | 124             | 2    | 126            |
| TOTAL                    | 782              | 24               | 337              | 35          | 1,119           | 59   | 1,178          |